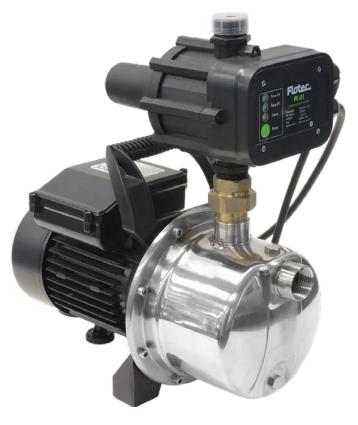

# **AUTOJET**HOME JET PRESSURE PUMP

#### **FEATURES**

Stainless steel pump body

Fully automatic pump control with the inlcuded "Pressure Control" that starts the pump every time water is required and then turns the pump off when the water requirements stop.

Dry run protection that stops the pump from running if no water flow from the tank is present.

LED panel to indicate the pump status, shows if the pump is standby mode, running and a failure light to indicate that no water is present or an abnormal situation has occurred.

Easy connect electrical leads for connection of pump and pressure controller.

Suitable for connection to both above and below ground tasks.

## **PUMP INFORMATION**

A dependable, high performance automatic jet pump with electronic control ideal for irrigating larger lawns and gardenbeds, washing decks and outdoor areas.

Ideal for rain water tank connection in medium to large sized homes. The Autojet 80 can also be used as an automatic pump to pressurise and automate domestic water systems.