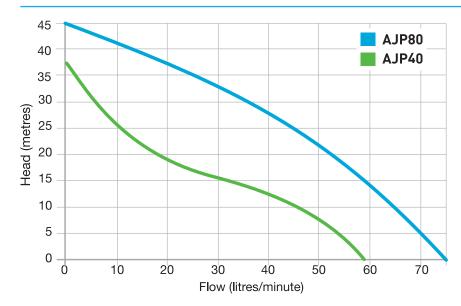

# **PERFORMANCE**

| P/No  | Max Flow | Max Head<br>(m) | Max Suction<br>(m) |
|-------|----------|-----------------|--------------------|
| AJP40 | 60       | 38              | 8                  |
| AJP80 | 71       | 46              | 8                  |

#### **PERFORMANCE CURVE**

Head Office Pentair AU/NZ: 1-21 Monash Drive, Dandenong South, VIC 3175, Australia. pentair.com.au